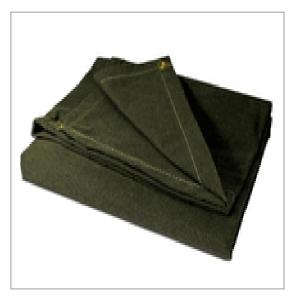

| Product Code | WP16-OZ                                                                                                                                                                                                                                                                            | WP18-OZ     | WP24-OZ     | WP25-OZ     |
|--------------|------------------------------------------------------------------------------------------------------------------------------------------------------------------------------------------------------------------------------------------------------------------------------------|-------------|-------------|-------------|
| Base Fabric  | 100% Cotton                                                                                                                                                                                                                                                                        | 100% Cotton | 100% Cotton | 100% Cotton |
| Color        | Olive Green                                                                                                                                                                                                                                                                        | Olive Green | Olive Green | Olive Green |
| Quality      | 16-OZ/Sqm                                                                                                                                                                                                                                                                          | 18-OZ/Sqm   | 24-OZ/Sqm   | 25-OZ/Sqm   |
| Construction | 10/2 x 10/2                                                                                                                                                                                                                                                                        | 10/3 x 10/3 | 10/3 x 10/3 | 10/4 x 10/4 |
| Weave        | 48x26/Inch                                                                                                                                                                                                                                                                         | 47x25/Inch  | 46x25/Inch  | 38/24/Inch  |
| Width        | 72″ (180cm)                                                                                                                                                                                                                                                                        | 72″ (180cm) | 72″ (180cm) | 72" (180cm) |
| Treatment    | Water Proof & Rot Proof                                                                                                                                                                                                                                                            |             |             |             |
| Application  | Tents, Tarpaulins, Equipment Covers for Outdoor applications                                                                                                                                                                                                                       |             |             |             |
| Features     | Cotton Canvas WP16OZ, WP18OZ, WO24OZ, WP25OZ has a very high tensile strength as well as a good dimensional stability. In addition, it features a low absorbing and water retention level. These main features come from the combination of Premium quality cotton natural fibers. |             |             |             |