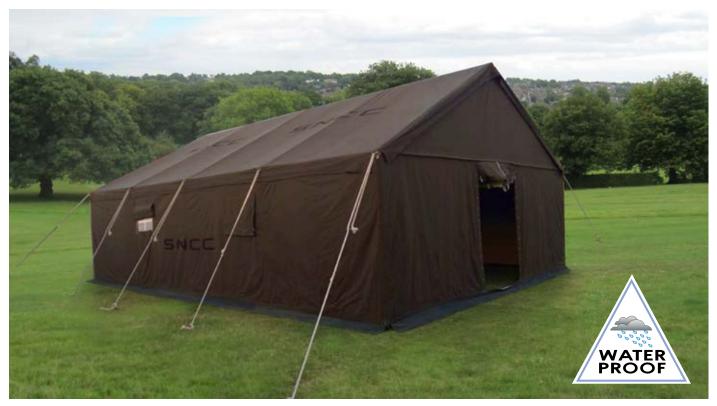

| Product Code | WP16-OZ                                                                                                                                                                                                                                                                            | WP18-OZ     | WP24-OZ     | WP25-OZ     |
|--------------|------------------------------------------------------------------------------------------------------------------------------------------------------------------------------------------------------------------------------------------------------------------------------------|-------------|-------------|-------------|
| Base Fabric  | 100% Cotton                                                                                                                                                                                                                                                                        | 100% Cotton | 100% Cotton | 100% Cotton |
| Color        | Olive Green                                                                                                                                                                                                                                                                        | Olive Green | Olive Green | Olive Green |
| Quality      | 16-OZ/Sqm                                                                                                                                                                                                                                                                          | 18-OZ/Sqm   | 24-OZ/Sqm   | 25-OZ/Sqm   |
| Construction | 10/2 x 10/2                                                                                                                                                                                                                                                                        | 10/3 x 10/3 | 10/3 x 10/3 | 10/4 x 10/4 |
| Weave        | 48x26/Inch                                                                                                                                                                                                                                                                         | 47x25/Inch  | 46x25/Inch  | 38/24/Inch  |
| Width        | 72″ (180cm)                                                                                                                                                                                                                                                                        | 72″ (180cm) | 72″ (180cm) | 72" (180cm) |
| Treatment    | Water Proof & Rot Proof                                                                                                                                                                                                                                                            |             |             |             |
| Application  | Tents, Tarpaulins, Equipment Covers for Outdoor applications                                                                                                                                                                                                                       |             |             |             |
| Features     | Cotton Canvas WP16OZ, WP18OZ, WO24OZ, WP25OZ has a very high tensile strength as well as a good dimensional stability. In addition, it features a low absorbing and water retention level. These main features come from the combination of Premium quality cotton natural fibers. |             |             |             |