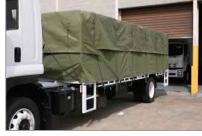

| Product Code | WP16-OZ                                                                                                                                                                                                                                                                            | WP18-OZ     | WP24-OZ     | WP25-OZ     |
|--------------|------------------------------------------------------------------------------------------------------------------------------------------------------------------------------------------------------------------------------------------------------------------------------------|-------------|-------------|-------------|
| Base Fabric  | 100% Cotton                                                                                                                                                                                                                                                                        | 100% Cotton | 100% Cotton | 100% Cotton |
| Color        | Olive Green                                                                                                                                                                                                                                                                        | Olive Green | Olive Green | Olive Green |
| Quality      | 16-OZ/Sqm                                                                                                                                                                                                                                                                          | 18-OZ/Sqm   | 24-OZ/Sqm   | 25-OZ/Sqm   |
| Construction | 10/2 x 10/2                                                                                                                                                                                                                                                                        | 10/3 x 10/3 | 10/3 x 10/3 | 10/4 x 10/4 |
| Weave        | 48x26/Inch                                                                                                                                                                                                                                                                         | 47x25/Inch  | 46x25/Inch  | 38/24/Inch  |
| Width        | 72″ (180cm)                                                                                                                                                                                                                                                                        | 72″ (180cm) | 72″ (180cm) | 72" (180cm) |
| Treatment    | Water Proof & Rot Proof                                                                                                                                                                                                                                                            |             |             |             |
| Application  | Tents, Tarpaulins, Equipment Covers for Outdoor applications                                                                                                                                                                                                                       |             |             |             |
| Features     | Cotton Canvas WP16OZ, WP18OZ, WO24OZ, WP25OZ has a very high tensile strength as well as a good dimensional stability. In addition, it features a low absorbing and water retention level. These main features come from the combination of Premium quality cotton natural fibers. |             |             |             |