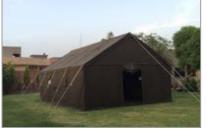

| Product Code | WP16-OZ                                                                                                                                                                                                                                                                            | WP18-OZ     | WP24-OZ     | WP25-OZ     |
|--------------|------------------------------------------------------------------------------------------------------------------------------------------------------------------------------------------------------------------------------------------------------------------------------------|-------------|-------------|-------------|
| Base Fabric  | 100% Cotton                                                                                                                                                                                                                                                                        | 100% Cotton | 100% Cotton | 100% Cotton |
| Color        | Olive Green                                                                                                                                                                                                                                                                        | Olive Green | Olive Green | Olive Green |
| Quality      | 16-OZ/Sqm                                                                                                                                                                                                                                                                          | 18-OZ/Sqm   | 24-OZ/Sqm   | 25-OZ/Sqm   |
| Construction | 10/2 x 10/2                                                                                                                                                                                                                                                                        | 10/3 x 10/3 | 10/3 x 10/3 | 10/4 x 10/4 |
| Weave        | 48x26/Inch                                                                                                                                                                                                                                                                         | 47x25/Inch  | 46x25/Inch  | 38/24/Inch  |
| Width        | 72″ (180cm)                                                                                                                                                                                                                                                                        | 72″ (180cm) | 72″ (180cm) | 72" (180cm) |
| Treatment    | Water Proof & Rot Proof                                                                                                                                                                                                                                                            |             |             |             |
| Application  | Tents, Tarpaulins, Equipment Covers for Outdoor applications                                                                                                                                                                                                                       |             |             |             |
| Features     | Cotton Canvas WP16OZ, WP18OZ, WO24OZ, WP25OZ has a very high tensile strength as well as a good dimensional stability. In addition, it features a low absorbing and water retention level. These main features come from the combination of Premium quality cotton natural fibers. |             |             |             |