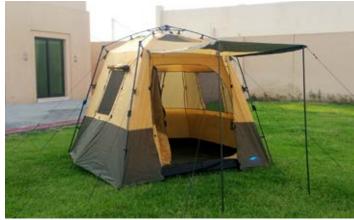

## **CAMPING TENTS**

| Material     |                                                                              |  |
|--------------|------------------------------------------------------------------------------|--|
| Fly          | 190T Polyester PU 3000mm                                                     |  |
| Inner        | Polyester breathable and mesh                                                |  |
| Floor        | 150D P/OXF PU 3000mm                                                         |  |
| Pole         | Fleet Mechanism, Steel pole with special<br>coating & Fiberglass pole on Top |  |
| Structure    |                                                                              |  |
| Tent Size    | (L)250 x (W)250 x (H)210cm                                                   |  |
| Accommodates | 4 Person                                                                     |  |
| Packing Size | 116 x 20 x 20cm                                                              |  |
| Weight       | 10.5 Kgs                                                                     |  |

- Easy Setup and fold down in seconds with Q-Yield Fleet Mechanism.
- Room space for 4 Person
- Three large windows and two triangle mesh panels on top for good ventilation
- Two windows on two sides for good view and ventilation