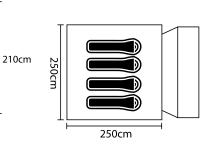

## **CAMPING TENTS**

| Material     |                                                                              |  |
|--------------|------------------------------------------------------------------------------|--|
| Fly          | 190T Polyester PU 3000mm                                                     |  |
| Inner        | Polyester breathable and mesh                                                |  |
| Floor        | 150D P/OXF PU 3000mm                                                         |  |
| Pole         | Fleet Mechanism, Steel pole with special<br>coating & Fiberglass pole on Top |  |
| Structure    |                                                                              |  |
| Tent Size    | (L)250 x (W)250 x (H)210cm                                                   |  |
| Accommodates | 4 Person                                                                     |  |
| Packing Size | 116 x 20 x 20cm                                                              |  |
| Weight       | 10.5 Kgs                                                                     |  |