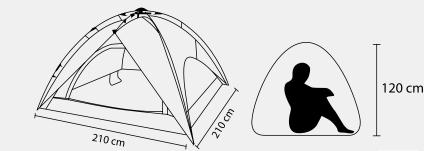

## Swan Nest 300

| Material     |                                                      |
|--------------|------------------------------------------------------|
| Fly          | 190T Polyester PU Coated 1000mm                      |
| Inner        | 190T Polyester PU Coated 1000mm                      |
| Floor        | PE 120 Gsm                                           |
| Pole         | Draw string pole system, Fiberglass                  |
| Structure    |                                                      |
| Tent Size    | (L)210 x (W)210 x (H)120cms<br>Accommodates 3 Person |
| Packing Size | 77x18x18cm                                           |
| Weight       | 5.4 Kas                                              |

- Easy set up and fold down in seconds with Q-Yield Draw String Mechanism
- Nice Arch Shape, Fly can be used as sunshade separately
- Large mesh panels on two sides of inner tent provide good ventilation.
- With 2 Doors.