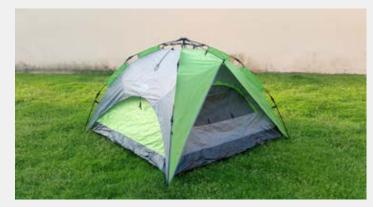

## **CAMPING TENTS**

| Material     |                                                                              |  |
|--------------|------------------------------------------------------------------------------|--|
| Fly          | 190T Polyester PU 3000mm                                                     |  |
| Inner        | Polyester breathable and mesh                                                |  |
| Floor        | 150D P/OXF PU 3000mm                                                         |  |
| Pole         | Fleet Mechanism, Steel pole with special<br>coating & Fiberglass pole on Top |  |
| Structure    |                                                                              |  |
| Tent Size    | (L)250 x (W)250 x (H)210cm                                                   |  |
| Accommodates | 4 Person                                                                     |  |
| Packing Size | 116 x 20 x 20cm                                                              |  |
| Weight       | 10.5 Kgs                                                                     |  |

- Easy Setup and fold down in seconds with Q-Yield Fleet Mechanism.
- Room space for 4 Person
- Three large windows and two triangle mesh panels on top for good ventilation
- Two windows on two sides for good view and ventilation