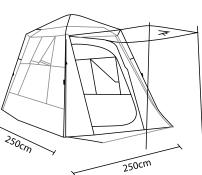

## **CAMPING TENTS**

| Material     |                                                                              |  |
|--------------|------------------------------------------------------------------------------|--|
| Fly          | 190T Polyester PU 3000mm                                                     |  |
| Inner        | Polyester breathable and mesh                                                |  |
| Floor        | 150D P/OXF PU 3000mm                                                         |  |
| Pole         | Fleet Mechanism, Steel pole with special<br>coating & Fiberglass pole on Top |  |
| Structure    |                                                                              |  |
| Tent Size    | (L)250 x (W)250 x (H)210cm                                                   |  |
| Accommodates | 4 Person                                                                     |  |
| Packing Size | 116 x 20 x 20cm                                                              |  |
| Weight       | 10.5 Kgs                                                                     |  |