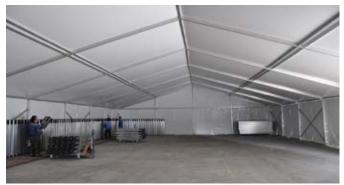

| <b>BIG TENTS</b>        |                                                                                                                                                                                      |  |  |  |
|-------------------------|--------------------------------------------------------------------------------------------------------------------------------------------------------------------------------------|--|--|--|
| Size                    | 2 Mtr x 30 Mtr                                                                                                                                                                       |  |  |  |
| Wall Height             | 2.6 Mtr                                                                                                                                                                              |  |  |  |
| Ridge Height            | 4.8 Mtr                                                                                                                                                                              |  |  |  |
| Main Profile            | 100 x 48 x 3mm<br>Hard Pressed Extruded<br>Aluminium 6061 / T6 (13HW)<br>PVC Coated Polyester Textile<br>Flame Retardant as per DIN 4102, B1, M2<br>80 km/hour 0.3 kn/m <sup>2</sup> |  |  |  |
| Frame Work              |                                                                                                                                                                                      |  |  |  |
| Cover Material          |                                                                                                                                                                                      |  |  |  |
| Max. Allowed wind Speed |                                                                                                                                                                                      |  |  |  |