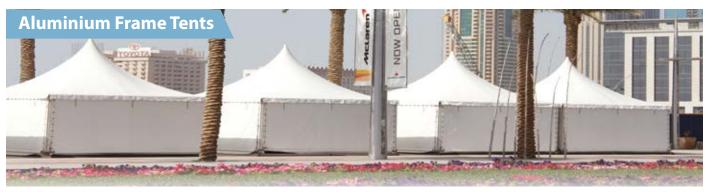

| PAGODA TENT             |                                                                         |                             |                            |  |  |  |
|-------------------------|-------------------------------------------------------------------------|-----------------------------|----------------------------|--|--|--|
| Size                    | 5 Mtr x 5 Mtr                                                           |                             |                            |  |  |  |
| Wall Height             | 2.5 Mtr                                                                 |                             |                            |  |  |  |
| Centre Height           | 5.2 Mtr                                                                 |                             |                            |  |  |  |
| Main Profile            | Upright Support<br>64.5 x 64.5 x 2.5mm                                  | Bevel Beam<br>45 x 45 x 2mm | Centre Pole<br>62 x 2.5 mm |  |  |  |
| Frame Work              | Hard Pressed Extruded<br>Aluminium 6061 / T6 (13HW)                     |                             |                            |  |  |  |
| Cover Material          | PVC Coated Polyester Textile<br>Flame Retardant as per DIN 4102, B1, M2 |                             |                            |  |  |  |
| Max. Allowed wind Speed | 80 km/hour 0.3 kn/m <sup>2</sup>                                        |                             |                            |  |  |  |

5x5m pagoda tent (Alu-PVC Structure)