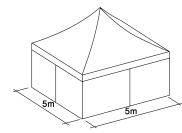

| PAGODA TENT             |                                                                         |                             |                            |  |  |  |
|-------------------------|-------------------------------------------------------------------------|-----------------------------|----------------------------|--|--|--|
| Size                    | 5 Mtr x 5 Mtr                                                           |                             |                            |  |  |  |
| Wall Height             | 2.5 Mtr                                                                 |                             |                            |  |  |  |
| Centre Height           | 5.2 Mtr                                                                 |                             |                            |  |  |  |
| Main Profile            | Upright Support<br>64.5 x 64.5 x 2.5mm                                  | Bevel Beam<br>45 x 45 x 2mm | Centre Pole<br>62 x 2.5 mm |  |  |  |
| Frame Work              | Hard Pressed Extruded<br>Aluminium 6061 / T6 (13HW)                     |                             |                            |  |  |  |
| Cover Material          | PVC Coated Polyester Textile<br>Flame Retardant as per DIN 4102, B1, M2 |                             |                            |  |  |  |
| Max. Allowed wind Speed | 80 km/hour 0.3 kn/m <sup>2</sup>                                        |                             |                            |  |  |  |

5x5m pagoda tent (Alu-PVC Structure)