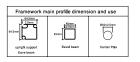

| PAGODA TENT             |                                                                         |                             |                            |  |  |  |
|-------------------------|-------------------------------------------------------------------------|-----------------------------|----------------------------|--|--|--|
| Size                    | 5 Mtr x 5 Mtr                                                           |                             |                            |  |  |  |
| Wall Height             | 2.5 Mtr                                                                 |                             |                            |  |  |  |
| Centre Height           | 5.2 Mtr                                                                 |                             |                            |  |  |  |
| Main Profile            | Upright Support<br>64.5 x 64.5 x 2.5mm                                  | Bevel Beam<br>45 x 45 x 2mm | Centre Pole<br>62 x 2.5 mm |  |  |  |
| Frame Work              | Hard Pressed Extruded<br>Aluminium 6061 / T6 (13HW)                     |                             |                            |  |  |  |
| Cover Material          | PVC Coated Polyester Textile<br>Flame Retardant as per DIN 4102, B1, M2 |                             |                            |  |  |  |
| Max. Allowed wind Speed | 80 km/hour 0.3 kn/m <sup>2</sup>                                        |                             |                            |  |  |  |