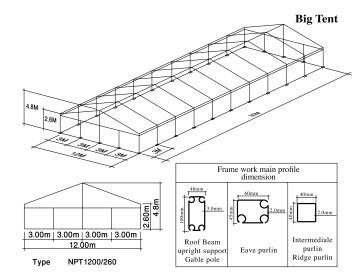

| <b>BIG TENTS</b>        |                                                                                                                                                                                      |  |  |  |
|-------------------------|--------------------------------------------------------------------------------------------------------------------------------------------------------------------------------------|--|--|--|
| Size                    | 2 Mtr x 30 Mtr                                                                                                                                                                       |  |  |  |
| Wall Height             | 2.6 Mtr                                                                                                                                                                              |  |  |  |
| Ridge Height            | 4.8 Mtr                                                                                                                                                                              |  |  |  |
| Main Profile            | 100 x 48 x 3mm<br>Hard Pressed Extruded<br>Aluminium 6061 / T6 (13HW)<br>PVC Coated Polyester Textile<br>Flame Retardant as per DIN 4102, B1, M2<br>80 km/hour 0.3 kn/m <sup>2</sup> |  |  |  |
| Frame Work              |                                                                                                                                                                                      |  |  |  |
| Cover Material          |                                                                                                                                                                                      |  |  |  |
| Max. Allowed wind Speed |                                                                                                                                                                                      |  |  |  |