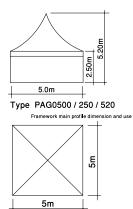

| PAGODA TENT             |                                                                         |                             |                            |  |  |  |
|-------------------------|-------------------------------------------------------------------------|-----------------------------|----------------------------|--|--|--|
| Size                    | 5 Mtr x 5 Mtr                                                           |                             |                            |  |  |  |
| Wall Height             | 2.5 Mtr                                                                 |                             |                            |  |  |  |
| Centre Height           | 5.2 Mtr                                                                 |                             |                            |  |  |  |
| Main Profile            | Upright Support<br>64.5 x 64.5 x 2.5mm                                  | Bevel Beam<br>45 x 45 x 2mm | Centre Pole<br>62 x 2.5 mm |  |  |  |
| Frame Work              | Hard Pressed Extruded<br>Aluminium 6061 / T6 (13HW)                     |                             |                            |  |  |  |
| Cover Material          | PVC Coated Polyester Textile<br>Flame Retardant as per DIN 4102, B1, M2 |                             |                            |  |  |  |
| Max. Allowed wind Speed | 80 km/hour 0.3 kn/m <sup>2</sup>                                        |                             |                            |  |  |  |

5x5m pagoda tent (Alu-PVC Structure)