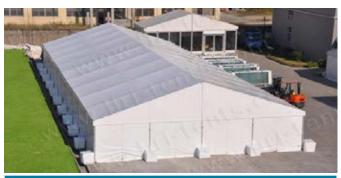

| <b>BIG TENTS</b>        |                                                                                                                                                                                      |  |  |  |
|-------------------------|--------------------------------------------------------------------------------------------------------------------------------------------------------------------------------------|--|--|--|
| Size                    | 2 Mtr x 30 Mtr                                                                                                                                                                       |  |  |  |
| Wall Height             | 2.6 Mtr                                                                                                                                                                              |  |  |  |
| Ridge Height            | 4.8 Mtr                                                                                                                                                                              |  |  |  |
| Main Profile            | 100 x 48 x 3mm<br>Hard Pressed Extruded<br>Aluminium 6061 / T6 (13HW)<br>PVC Coated Polyester Textile<br>Flame Retardant as per DIN 4102, B1, M2<br>80 km/hour 0.3 kn/m <sup>2</sup> |  |  |  |
| Frame Work              |                                                                                                                                                                                      |  |  |  |
| Cover Material          |                                                                                                                                                                                      |  |  |  |
| Max. Allowed wind Speed |                                                                                                                                                                                      |  |  |  |