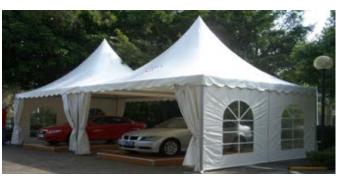

| PAGODA TENT             |                                                                         |                             |                            |  |  |  |
|-------------------------|-------------------------------------------------------------------------|-----------------------------|----------------------------|--|--|--|
| Size                    | 5 Mtr x 5 Mtr                                                           |                             |                            |  |  |  |
| Wall Height             | 2.5 Mtr                                                                 |                             |                            |  |  |  |
| Centre Height           | 5.2 Mtr                                                                 |                             |                            |  |  |  |
| Main Profile            | Upright Support<br>64.5 x 64.5 x 2.5mm                                  | Bevel Beam<br>45 x 45 x 2mm | Centre Pole<br>62 x 2.5 mm |  |  |  |
| Frame Work              | Hard Pressed Extruded<br>Aluminium 6061 / T6 (13HW)                     |                             |                            |  |  |  |
| Cover Material          | PVC Coated Polyester Textile<br>Flame Retardant as per DIN 4102, B1, M2 |                             |                            |  |  |  |
| Max. Allowed wind Speed | 80 km/hour 0.3 kn/m <sup>2</sup>                                        |                             |                            |  |  |  |

5x5m pagoda tent (Alu-PVC Structure)